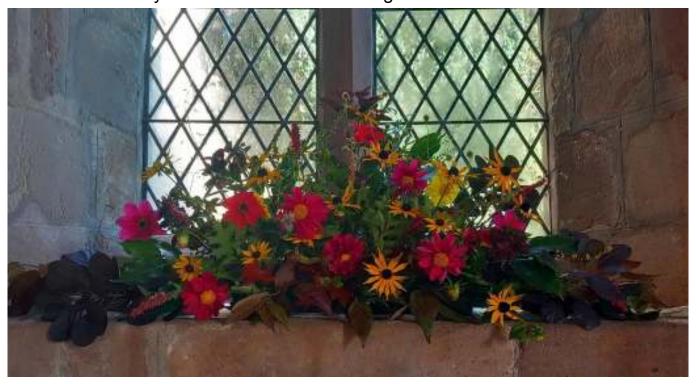

The Church windows were decorated with a mixture of plants, flowers. foliage and produce for the harvest service and a wide range of goods. produce and food were brought to the church the day itself. Harvest service is a special service in the calendar year, especially for a rural church and there's a real joy in a congregation singing 'We plough the fields and scatter' at a time when around us in the fields of Mayfield the harvest had been gathered in.

Every single window had an arrangement done especially for it, and with the size of our church and the number of windows available that is an achievement in itself. There were displays of every type from large formal displays above to displays that nicely mixed the produce of the harvest together with items that would be donated to the harvest festival like the display below,

So many different flowers in vases and containers of all types graced every window sitting alongside colourful fruit and veg which added to the charm.

Messy Church undertook a very special window on the South wall which featured autumn leaves as well as fruit and pine cones and with a bright red background was a very distinctive window indeed. Meanwhile on the harvest festival Sunday The gifts of The community were placed on tables in church and blessed during the service and then on the next day Monday 20<sup>th</sup> September they were taken to the Memorial Hall for the harvest supper and a silent auction.