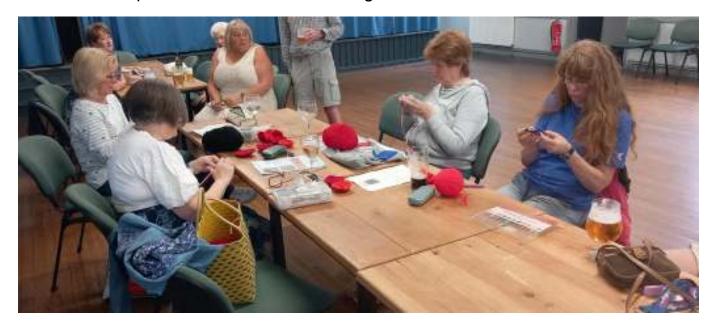

# Knit a Poppy for Remembrance Sunday - There's still time to be part of a Great Village Project.

Back in July Sharon Amy decided she wanted to knit some poppies to display in the Memorial Hall for this Remembrance Sunday in November. Sharon, working with our local community group MARNA, organised drop-in sessions at the Mayfield Arms on Sunday afternoons at the Memorial Hall, with the first session starting in early August.

Sharon and friends at work, with a refreshing drink of course!

The response from people in Mayfield has been amazing with large numbers of poppies being knitted and crocheted both in the hall and at home to bring to the project. Every Sunday at 3:00 PM groups and knitters congregate in the hall and with fellowship and the occasional drink, get to work.

And it's still not too late for you to contribute and knit a poppy. Sessions will continue each Sunday in October at 3:00 PM at the Memorial Hall.

And every poppy knitted or crocheted, will be part of a special display at the Memorial Hall in November this Remembrance Sunday where they will be blessed in a special service by our minister Revd Chamil Fernando