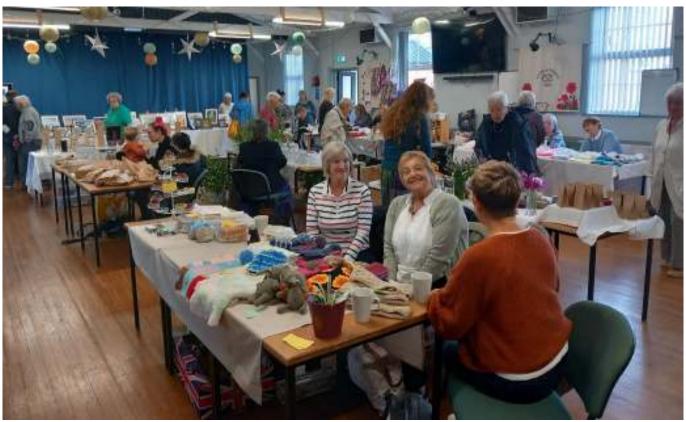

#### Made in Mayfield.

It's Mayfield's very own craft fair, with all items on sale made by Mayfield people for Mayfield people; and now in its fourth fantastic year it did not disappoint, with stalls laden with craft goods at the Memorial Hall on Saturday the 14th of Sept.

The doors opened at 10.00am and the hall was soon full. The items on display and for sale clearly did not disappoint the many customers who came to browse and buy. The craft fair is now in its fourth yeah and unlike other craft fairs sticks to the principle that it's a village event and reflects just how creative the people of Mayfield are.

This year Items for sale ranged from jewellery to toiletries, fresh baked bread to cakes and sweet treats, through to plants, wood turning, knitting, quilting and weaving, and lots of savoury food and pies just tempting you (oh and tempting dog treats for that special animal in your life!)

And then you could add to that a complete art gallery with paintings, prints and ceramics for sale, plus a special stall from Mayfield craft club together with a tombola to raise money for the air ambulance.