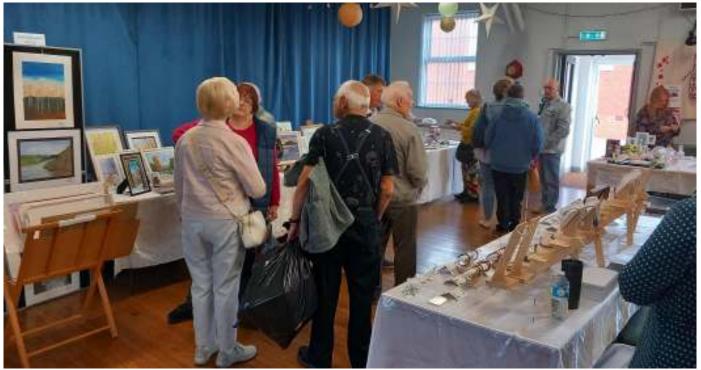

#### Made in Mayfield.

It's Mayfield's very own craft fair, with all items on sale made by Mayfield people for Mayfield people; and now in its fourth fantastic year it did not disappoint, with stalls laden with craft goods at the Memorial Hall on Saturday the 14th of Sept.

The doors opened at 10.00am and the hall was soon full. The items on display and for sale clearly did not disappoint the many customers who came to browse and buy. The craft fair is now in its fourth yeah and unlike other craft fairs sticks to the principle that it's a village event and reflects just how creative the people of Mayfield are.

This year Items for sale ranged from jewellery to toiletries, fresh baked bread to cakes and sweet treats, through to plants, wood turning, knitting, quilting and weaving, and lots of savoury food and pies just tempting you (oh and tempting dog treats for that special animal in your life!)

And then you could add to that a complete art gallery with paintings, prints and ceramics for sale, plus a special stall from Mayfield craft club together with a tombola to raise money for the air ambulance.