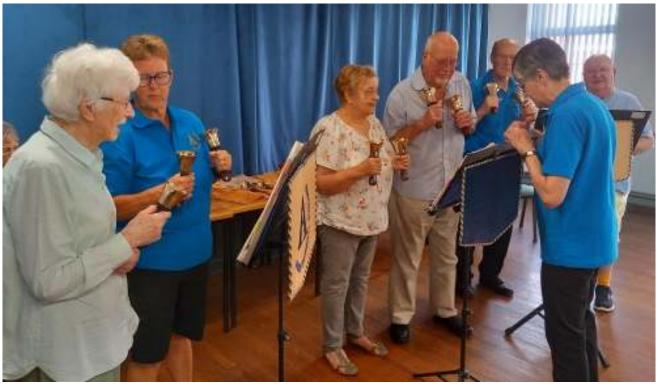

#### Ringing the Bells at Mayfield - Hand Bells That Is!

Mayfield was alive to the sound bellringers in August of this year when Alton Handbell Ringers came to entertain the Friday club with a beautiful selection music and songs played just on handbells. It was remarkable in both the range music that could be played on hand bells and the sheer beauty of the pieces played. And with all that music, members of the Friday club soon wanted to have a go themselves and were welcomed to try their hand themselves. Who knows perhaps Mayfield will have its own group in the future!

The Bell Ringers were just one of many guests the Friday club has and if you are interested in joining, please contact organiser Carol Akers on 07716433609 or come along every second Friday at 2pm at the Memorial Hall.