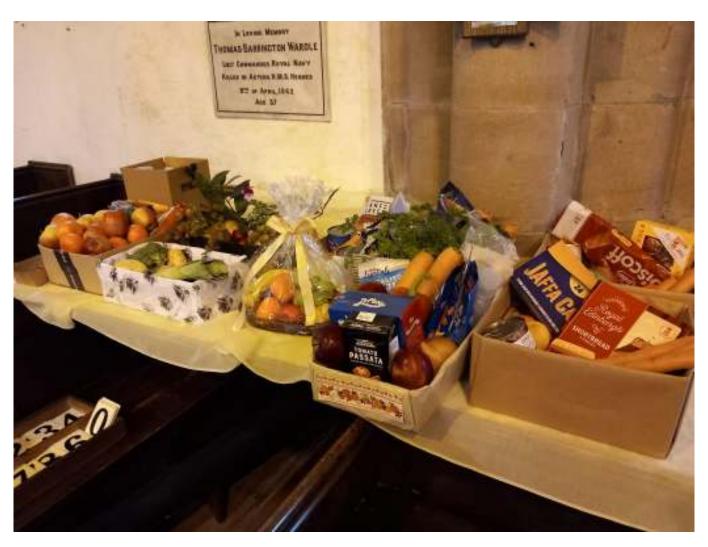

The Church windows were decorated with a mixture of plants, flowers. foliage and produce for the harvest service and a wide range of goods. produce and food were brought to the church the day itself. Harvest service is a special service in the calendar year, especially for a rural church and there's a real joy in a congregation singing 'We plough the fields and scatter' at a time when around us in the fields of Mayfield the harvest had been gathered in.

Every single window had an arrangement done especially for it, and with the size of our church and the number of windows available that is an achievement in itself. There were displays of every type from large formal displays above to displays that nicely mixed the produce of the harvest together with items that would be donated to the harvest festival like the display below,

So many different flowers in vases and containers of all types graced every window sitting alongside colourful fruit and veg which added to the charm.

Messy Church undertook a very special window on the South wall which featured autumn leaves as well as fruit and pine cones and with a bright red background was a very distinctive window indeed. Meanwhile on the harvest festival Sunday The gifts of The community were placed on tables in church and blessed during the service and then on the next day Monday 20<sup>th</sup> September they were taken to the Memorial Hall for the harvest supper and a silent auction.