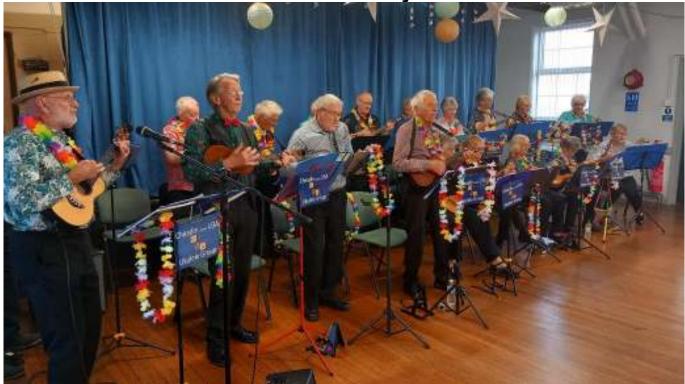

More Music In Mayfield!

As you may have read on the previous page there's been plenty of music in Mayfield in the last couple of months and all due to the Friday Club. August saw the Alton bellringers in Mayfield and at the end of September it was an invitation to the Cheadle Ukulele Band that once more brought music to our village.

The ukulele the band have been regular visitors to the Friday Club and their reputation for providing great entertainment saw one of the biggest gatherings of the club for some months. Well over 30 residents of the village enjoyed an hour and a half of music from the 19 members of the Ukulele band as well as poetry and humorous readings.

The band covered songs and music from the 1920s right up to date and with song sheets on each table many of the songs became a community sing song.

It was a great afternoon and we look forward to more of them.