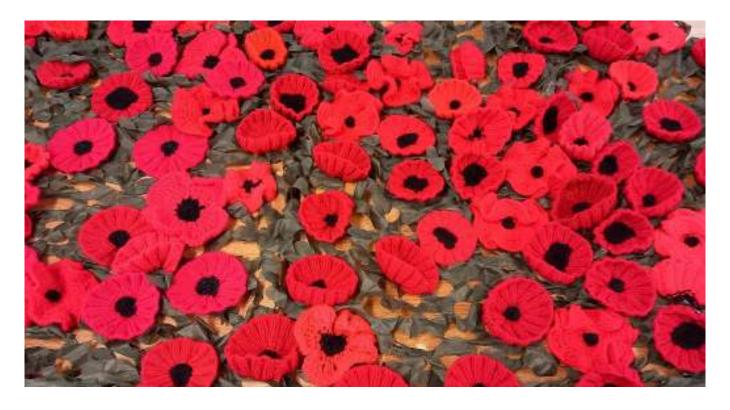

And it's still not too late for you to contribute and knit a poppy. Sessions will continue each Sunday in October at 3:00 PM at the Memorial Hall.

And every poppy knitted or crocheted, will be part of a special display at the Memorial Hall in November this Remembrance Sunday where they will be blessed in a special service by our minister Revd Chamil Fernando

#### Sunday 10<sup>th</sup> November Blessing the Poppies for Remembrance Sunday.

All the poppies that have been knitted in the Memorial Hall by volunteers will be mounted and displayed beside our special memorial boards in the hall and at 3:00 PM on Sunday the 10th of November after remembrance service at church, that will be a special blessing all the poppies by a minister Revd Chamil Fernando. All are welcome and come and raise a glass in remembrance of those who gave their all for us in two world wars and beyond.