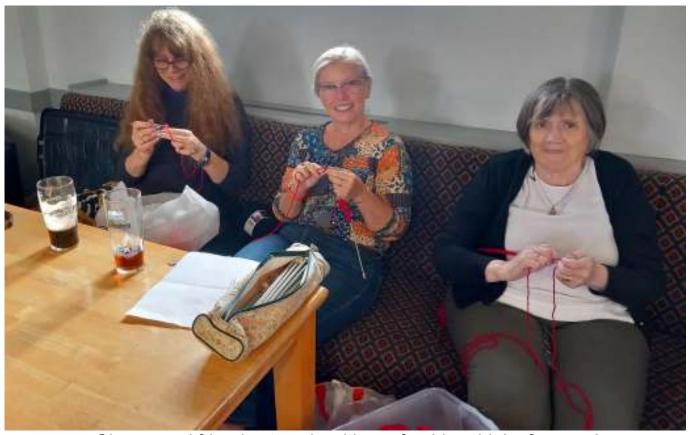

# Knit a Poppy for Remembrance Sunday - There's still time to be part of a Great Village Project.

Back in July Sharon Amy decided she wanted to knit some poppies to display in the Memorial Hall for this Remembrance Sunday in November. Sharon, working with our local community group MARNA, organised drop-in sessions at the Mayfield Arms on Sunday afternoons at the Memorial Hall, with the first session starting in early August.

Sharon and friends at work, with a refreshing drink of course!

The response from people in Mayfield has been amazing with large numbers of poppies being knitted and crocheted both in the hall and at home to bring to the project. Every Sunday at 3:00 PM groups and knitters congregate in the hall and with fellowship and the occasional drink, get to work.