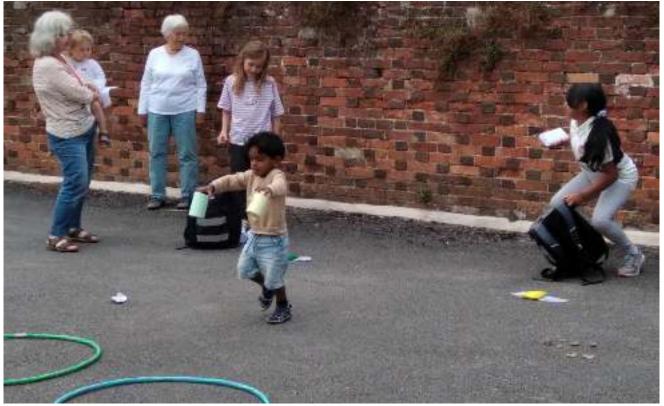

# Knit a Poppy for Remembrance Sunday - There's still time to be part of a Great Village Project.

Back in July Sharon Amy decided she wanted to knit some poppies to display in the Memorial Hall for this Remembrance Sunday in November. Sharon, working with our local community group MARNA, organised drop-in sessions at the Mayfield Arms on Sunday afternoons at the Memorial Hall, with the first session starting in early August.

Sharon and friends at work, with a refreshing drink of course!

The response from people in Mayfield has been amazing with large numbers of poppies being knitted and crocheted both in the hall and at home to bring to the project. Every Sunday at 3:00 PM groups and knitters congregate in the hall and with fellowship and the occasional drink, get to work.

And it's still not too late for you to contribute and knit a poppy. Sessions will continue each Sunday in October at 3:00 PM at the Memorial Hall.

And every poppy knitted or crocheted, will be part of a special display at the Memorial Hall in November this Remembrance Sunday where they will be blessed in a special service by our minister Revd Chamil Fernando

For more information Ring Sharon on 07828 233359