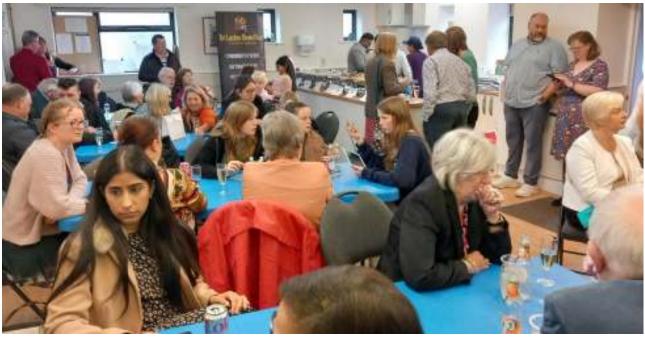

And it was Bishop Paul in full Bishop's regalia who took the service, along with Chamil, and christened Kleiah.

With all those different family members in attendance for the christening, the church was bursting, with a congregation, well in excess of 100 adults, plus plenty of young people, of all ages, there to see it all happen.