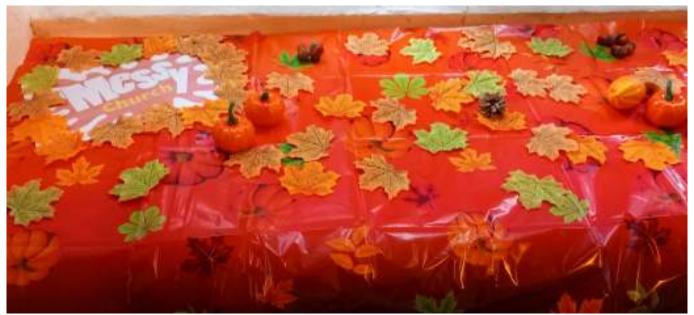

So many different flowers in vases and containers of all types graced every window sitting alongside colourful fruit and veg which added to the charm.

Messy Church undertook a very special window on the South wall which featured autumn leaves as well as fruit and pine cones and with a bright red background was a very distinctive window indeed. Meanwhile on the harvest festival Sunday The gifts of The community were placed on tables in church and blessed during the service and then on the next day Monday 20<sup>th</sup> September they were taken to the Memorial Hall for the harvest supper and a silent auction.