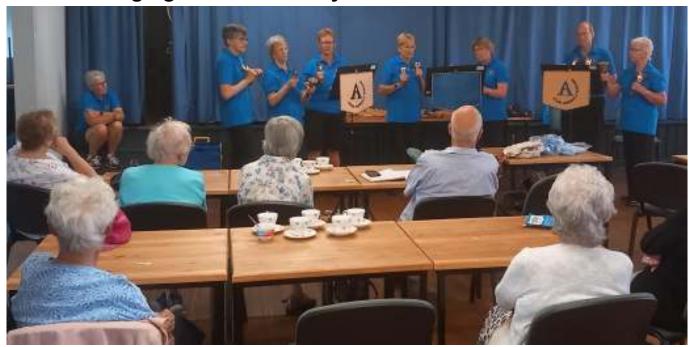

#### Ringing the Bells at Mayfield - Hand Bells That Is!

Mayfield was alive to the sound bellringers in August of this year when Alton Handbell Ringers came to entertain the Friday club with a beautiful selection music and songs played just on handbells. It was remarkable in both the range music that could be played on hand bells and the sheer beauty of the pieces played. And with all that music, members of the Friday club soon wanted to have a go themselves and were welcomed to try their hand themselves. Who knows perhaps Mayfield will have its own group in the future!