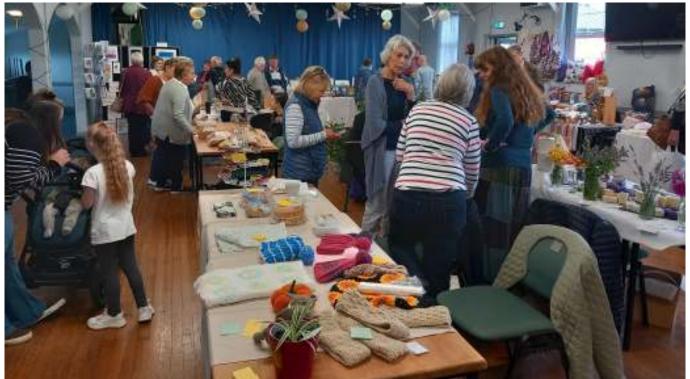

#### Made in Mayfield.

It's Mayfield's very own craft fair, with all items on sale made by Mayfield people for Mayfield people; and now in its fourth fantastic year it did not disappoint, with stalls laden with craft goods at the Memorial Hall on Saturday the 14th of Sept.

The doors opened at 10.00am and the hall was soon full. The items on display and for sale clearly did not disappoint the many customers who came to browse and buy. The craft fair is now in its fourth yeah and unlike other craft fairs sticks to the principle that it's a village event and reflects just how creative the people of Mayfield are.

This year Items for sale ranged from jewellery to toiletries, fresh baked bread to cakes and sweet treats, through to plants, wood turning, knitting, quilting and weaving, and lots of savoury food and pies just tempting you (oh and tempting dog treats for that special animal in your life!)

And then you could add to that a complete art gallery with paintings, prints and ceramics for sale, plus a special stall from Mayfield craft club together with a tombola to raise money for the air ambulance.