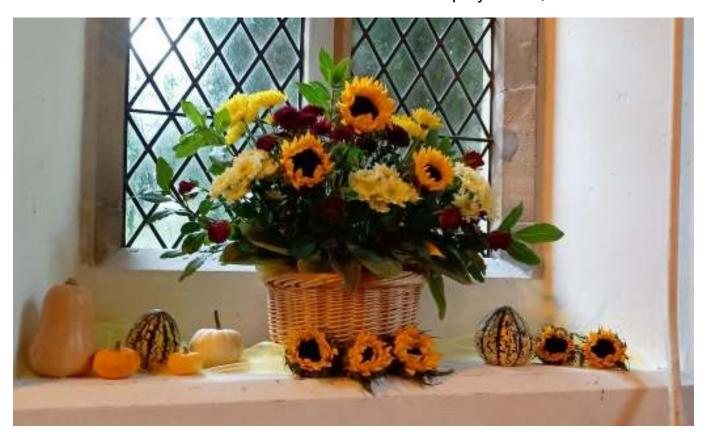

The Church windows were decorated with a mixture of plants, flowers. foliage and produce for the harvest service and a wide range of goods. produce and food were brought to the church the day itself. Harvest service is a special service in the calendar year, especially for a rural church and there's a real joy in a congregation singing 'We plough the fields and scatter' at a time when around us in the fields of Mayfield the harvest had been gathered in.

Every single window had an arrangement done especially for it, and with the size of our church and the number of windows available that is an achievement in itself. There were displays of every type from large formal displays above to displays that nicely mixed the produce of the harvest together with items that would be donated to the harvest festival like the display below,

So many different flowers in vases and containers of all types graced every window sitting alongside colourful fruit and veg which added to the charm.

Messy Church undertook a very special window on the South wall which featured autumn leaves as well as fruit and pine cones and with a bright red background was a very distinctive window indeed. Meanwhile on the harvest festival Sunday The gifts of The community were placed on tables in church and blessed during the service and then on the next day Monday 20<sup>th</sup> September they were taken to the Memorial Hall for the harvest supper and a silent auction.