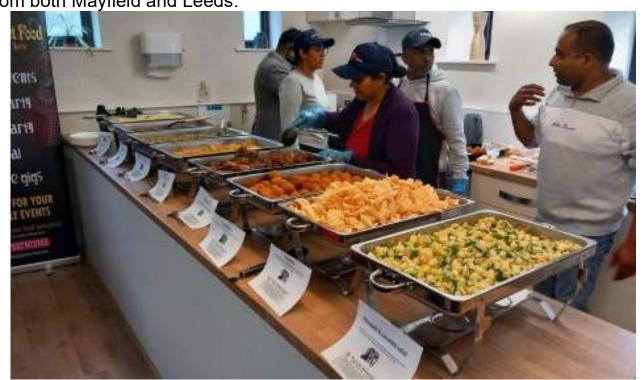

Chamil, very generously provided food for all at the church rooms afterwards, where Sri Lankan Street food had been specially cooked and prepared by friends of Chamil so that everyone could share a meal to celebrate Kleiah christening. Add to that a glass of sparkling wine, generously donated for the occasion by Stanton church and a good time was had by all in celebrating this very special occasion for this lovely little girl.