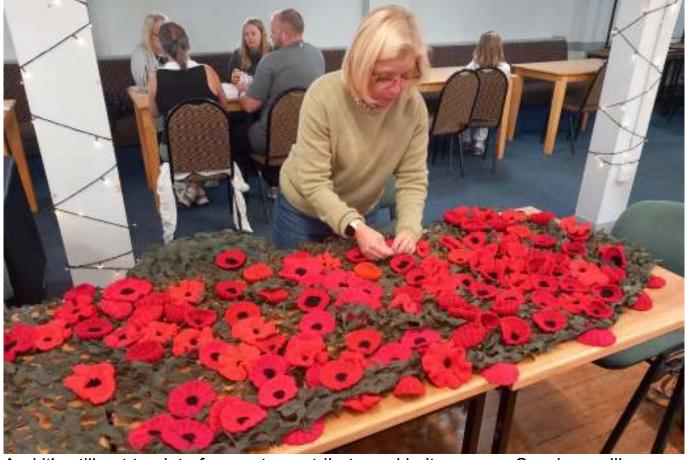

And it's still not too late for you to contribute and knit a poppy. Sessions will continue each Sunday in October at 3:00 PM at the Memorial Hall.

And every poppy knitted or crocheted, will be part of a special display at the Memorial Hall in November this Remembrance Sunday where they will be blessed in a special service by our minister Revd Chamil Fernando

#### Sunday 10<sup>th</sup> November Blessing the Poppies for Remembrance Sunday.

All the poppies that have been knitted in the Memorial Hall by volunteers will be mounted and displayed beside our special memorial boards in the hall and at 3:00 PM on Sunday the 10th of November after remembrance service at church, that will be a special blessing all the poppies by a minister Revd Chamil Fernando. All are welcome and come and raise a glass in remembrance of those who gave their all for us in two world wars and beyond.