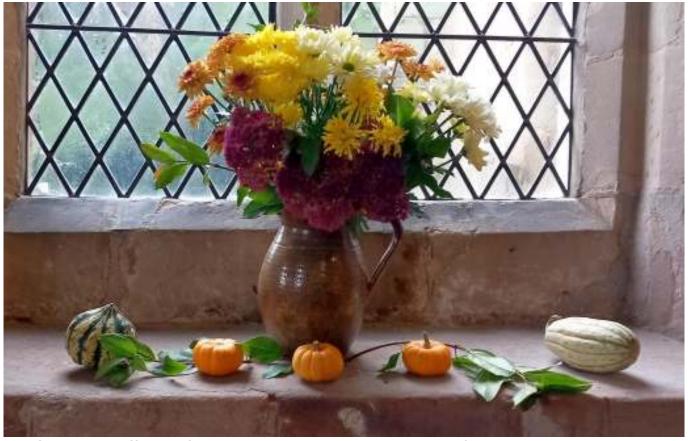

The Church windows were decorated with a mixture of plants, flowers. foliage and produce for the harvest service and a wide range of goods. produce and food were brought to the church the day itself. Harvest service is a special service in the calendar year, especially for a rural church and there's a real joy in a congregation singing 'We plough the fields and scatter' at a time when around us in the fields of Mayfield the harvest had been gathered in.

Every single window had an arrangement done especially for it, and with the size of our church and the number of windows available that is an achievement in itself. There were displays of every type from large formal displays above to displays that nicely mixed the produce of the harvest together with items that would be donated to the harvest festival like the display below,

So many different flowers in vases and containers of all types graced every window sitting alongside colourful fruit and veg which added to the charm.

Messy Church undertook a very special window on the South wall which featured autumn leaves as well as fruit and pine cones and with a bright red background was a very distinctive window indeed. Meanwhile on the harvest festival Sunday The gifts of The community were placed on tables in church and blessed during the service and then on the next day Monday 20<sup>th</sup> September they were taken to the Memorial Hall for the harvest supper and a silent auction.