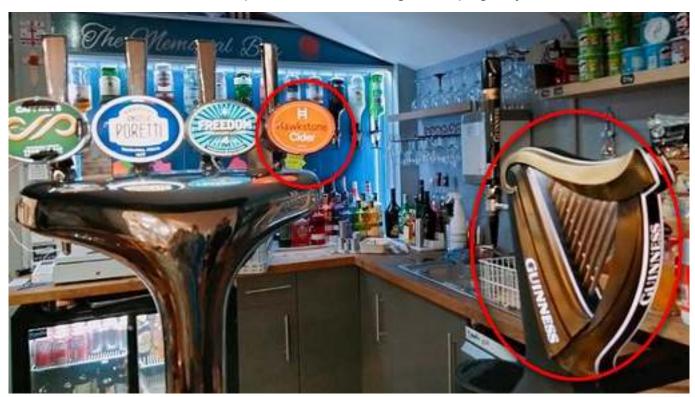

#### **Memorial Hall News**

Clarkson comes to Mayfield........ Not in person you understand, but the Mayfield Arms is excited to now offer his Hawkstone cider on draught. Blending traditional apple varieties, the cider is made from freshly pressed juice and fermented it in oak vats for up to 6 months using champagne yeast.

The Hawkstone cider is not the only new face on the bar. You can now order a pint (or a half) of **DRAUGHT GUINNESS**. No longer do you have to put up with the canned stuff but can savour the real thing.

So get down to the Mayfield Arms in the Memorial Hall and see what the fuss about Clarkson's Hawkstone cider is about, or wander in for a pint of stout. The community bar is open every Sunday afternoon and on Wednesday evenings (darts night but all welcome), plus at the many gigs and events we hold. – see below. All profits from the bar go towards the upkeep of the hall. See you soon!