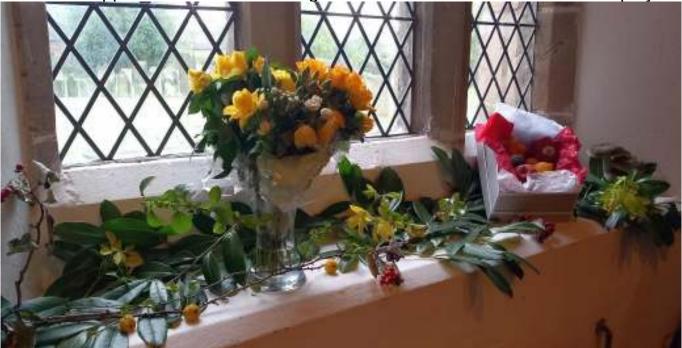

The Church windows were decorated with a mixture of plants, flowers. foliage and produce for the harvest service and a wide range of goods. produce and food were brought to the church the day itself. Harvest service is a special service in the calendar year, especially for a rural church and there's a real joy in a congregation singing 'We plough the fields and scatter' at a time when around us in the fields of Mayfield the harvest had been gathered in.

Every single window had an arrangement done especially for it, and with the size of our church and the number of windows available that is an achievement in itself. There were displays of every type from large formal displays above to displays that nicely mixed the produce of the harvest together with items that would be donated to the harvest festival like the display below,

So many different flowers in vases and containers of all types graced every window sitting alongside colourful fruit and veg which added to the charm.

Messy Church undertook a very special window on the South wall which featured autumn leaves as well as fruit and pine cones and with a bright red background was a very distinctive window indeed. Meanwhile on the harvest festival Sunday The gifts of The community were placed on tables in church and blessed during the service and then on the next day Monday 20<sup>th</sup> September they were taken to the Memorial Hall for the harvest supper and a silent auction.