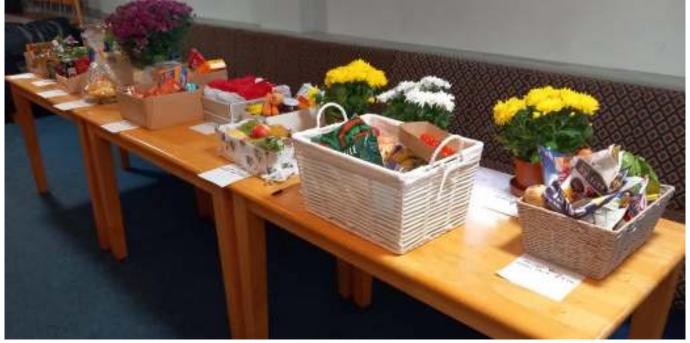

Every single window had an arrangement done especially for it, and with the size of our church and the number of windows available that is an achievement in itself. There were displays of every type from large formal displays above to displays that nicely mixed the produce of the harvest together with items that would be donated to the harvest festival like the display below,

So many different flowers in vases and containers of all types graced every window sitting alongside colourful fruit and veg which added to the charm.

Messy Church undertook a very special window on the South wall which featured autumn leaves as well as fruit and pine cones and with a bright red background was a very distinctive window indeed. Meanwhile on the harvest festival Sunday The gifts of The community were placed on tables in church and blessed during the service and then on the next day Monday 20<sup>th</sup> September they were taken to the Memorial Hall for the harvest supper and a silent auction.